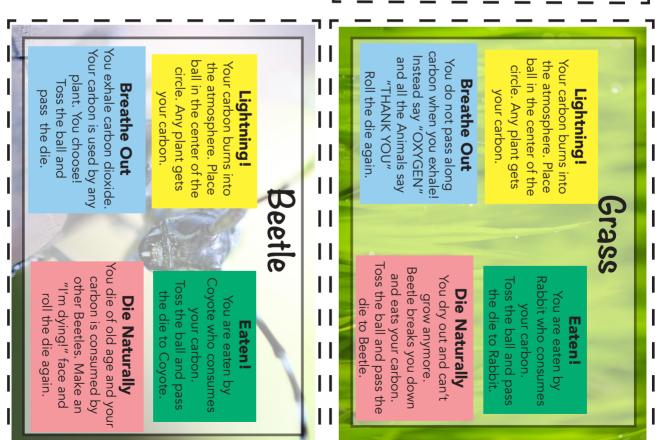

## Cut out the Species Cards

For each round you will be one of five species:

- Grass (producer)
- Blueberry Shrub (producer)
- Rabbit (herbivore)
- Coyote (omnivore)
- Beetle (decomposer)

(Only 4 students playing? Remove the Grass card.)

Pass the ball and the die

You choose

dioxide. Your carbon is

Beetle breaks you down and eats your carbon. Toss the ball and pass

the die to Beetle

You die of old age

**Die Naturally** 

Breathe Out You exhale carbor

used by any plant.

Your carbon burns into the atmosphere. Place ball in the center of the

oyote who consume

your carbon.

You are eaten by

Eaten!

oss the ball and pass

he die to Covote

Lightning!

Rabbit

circle. Any plant gets

your carbon